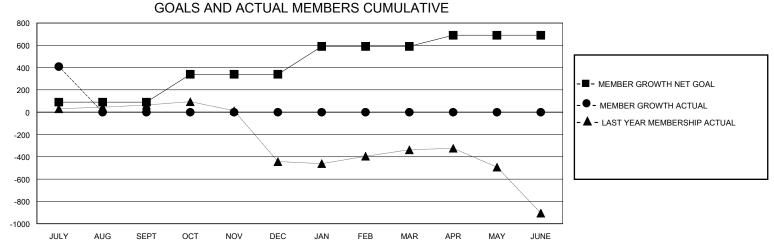

## District 324 B

Results as of: 7/31/2024

| GMT:                  |               |           | GMT CA        |                       |                        |                         |                                                    |  |  |
|-----------------------|---------------|-----------|---------------|-----------------------|------------------------|-------------------------|----------------------------------------------------|--|--|
|                       | Club          | s         |               | Members               |                        |                         |                                                    |  |  |
| RESULTS FOR 2024-2025 |               |           |               | RESULTS FOR 2024-2025 |                        |                         |                                                    |  |  |
| QUARTER               | NEW CLUB GOAL | NEW CLUBS | DROPPED CLUBS | QUARTER MEME          | BER GROWTH NET<br>GOAL | MEMBER GROWTH<br>ACTUAL | DROPPED<br>MEMBERS ACTUAL<br>(including transfers) |  |  |
| JULY/AUG/SEPT         | 3             | 4         | 0             | JULY/AUG/SEPT         | 90                     | 481                     | 60                                                 |  |  |
| OCT/NOV/DEC           | 0             | 0         | 0             | OCT/NOV/DEC           | 250                    | 0                       | 0                                                  |  |  |
| JAN/FEB/MAR           | 5             | 0         | 0             | JAN/FEB/MAR           | 250                    | 0                       | 0                                                  |  |  |
| APR/MAY/JUNE          | 2             | 0         | 0             | APR/MAY/JUNE          | 100                    | 0                       | 0                                                  |  |  |